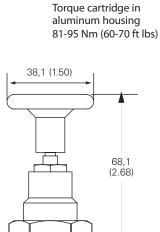

### Dimensions

mm (inch)

Cartridge Only

31.8

(1.25)

1 1/16"-12 UN-2A Thd.

Hex

67,8 (2.67)