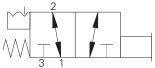

# In the normal position, the valve allows flow from port

Operation

Performance Data

Ratings and Specifications

valve allows flow from port 2 to port 1 while port 3 is blocked. In the actuated position, flow is allowed from port 3 to port 2 while port 1 is blocked.