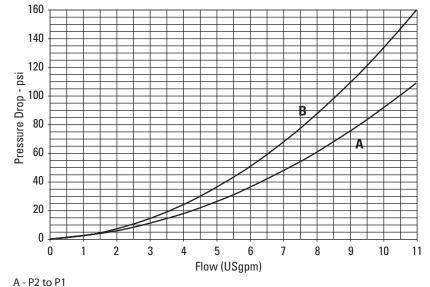

|
| C-12-3                                                                           |
| All general purpose hydraulic fluids such as:<br>MIL-H-5606, SAE 10, SAE 20 etc. |
| Cleanliness code 18/16/13                                                        |
| Aluminum                                                                         |
| 0,29 kg (0.66 lbs)                                                               |
| 9900171-000 (Buna-N), 9900172-000 (Viton <sup>®</sup> )                          |
|                                                                                  |

#### **Pressure Drop**

#### Description

This is a manually operated push and twist type 2 position 3 ported directional control valve. Ideal for isolating a system until flow is required.





Where measurements are critical request certified drawings. We reserve the right to change specifications without notice.



## MSV5-12 - Manual Push Valve

Push and twist directional control valve 41.8 L/min (11 USgpm) • 210 bar (3000 psi)

| Model Code                                                | MSV5 – 12                                                                                                        |           | - **** - **<br>5 6 |                                                   |
|-----------------------------------------------------------|------------------------------------------------------------------------------------------------------------------|-----------|--------------------|---------------------------------------------------|
| 1 Function   MSV5 - 3 way, 2