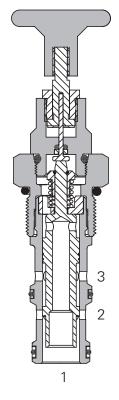

#### Sectional View

D

#### Description

This is a manually operated push and twist type 2 position 3 ported directional control valve. Ideal for isolating a system until flow is required.

Where measurements are critical request certified drawings. We reserve the right to change specifications without notice.