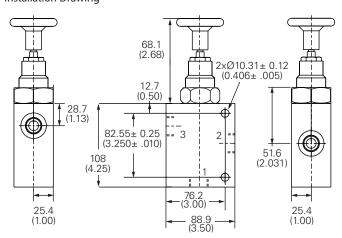

|           | Aluminium          |                                                   |
|                                                           | A6G                                                                                                              | 3/4" BSPP | 02-161816          |                                                   |
|                                                           | A12H                                                                                                             | SAE 12    | 02-160646          |                                                   |

### Dimensions

mm (inch)

Cartridge Only

31.8

(1.25)

1 1/16"-12 UN-2A Thd.

Hex



67,8 (2.67)

22,1 (.870) 23,9 (0.940) Installation Drawing







 $0 \odot \odot 0$ 

00000

D